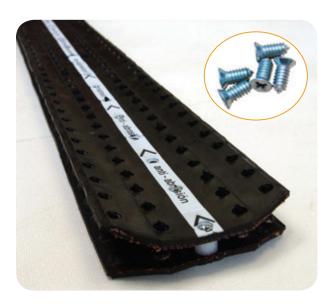

# SUPER-SCREW FASTENER/SPLICE

Mulhern Belting is now stocking **Super-Screw**.

**Super-Screw** is a flexible rubber splice that screws directly into a belt without any tooling. Super-Screw lacing uses self-tapping screws that preserve the belt integrity by spreading the carcass threads without cutting them.