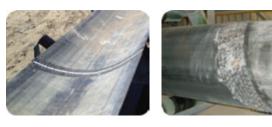

# SUPER-SCREW FASTENER/SPLICE

Mulhern Belting is now stocking **Super-Screw**.

**Super-Screw** is a flexible rubber splice that screws directly into a belt without any tooling. Super-Screw lacing uses self-tapping screws that preserve the belt integrity by spreading the carcass threads without cutting them.